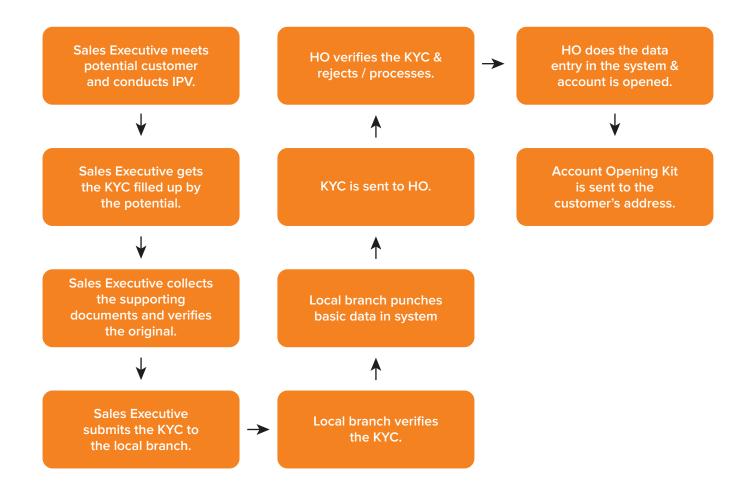

- 1. The Mirae Asset Sharekhan Sales Executive meets with the potential customer and conducts the In-Person Verification (IPV).
- 2. The Sales Executive gets the KYC filled up by the potential customer.
- 3. The Sales Executive next collects the supporting documents and verifies them against the originals. Let's now have a look at the various types of accounts and a detailed look at the Proofs that need to be submitted to open a Mirae Asset Sharekhan account:

- 4. The Mirae Asset Sharekhan Sales Executive goes ahead and submits the KYC to the local Mirae Asset Sharekhan branch.
- 5. The local branch verifies the potential customer's KYC documents.
- 6. Next, the local branch punches the potential's basic data into the Mirae Asset Sharekhan systems.
- 7. The KYC details are sent to the Mirae Asset Sharekhan Head Office (HO).
- 8. The HO verifies the KYC and rejects/processes.
- If the KYC is found to be valid, the backend team does data entry into the system and the Mirae Asset Sharekhan account is opened.
- 10. Lastly, the Account Opening Kit is sent to the customer's address.

## **Account Opening Flowchart – Physical and Non-Individual Accounts**